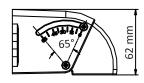

# **Feature**

- Supports wall mounting and ceiling mounting
- Adjustable tilt angle from 0° to 65°
- Applies to people counting camera

# **Dimension**