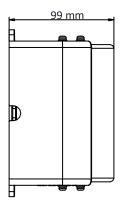

# **Dimension**

#### **Parameter**

| Model      | DS-2272ZJ-KL(White)                              |
|------------|--------------------------------------------------|
| Parameters | Wall Mount                                       |
| Appearance | White                                            |
| Material   | Aluminum Alloy                                   |
| Dimension  | 157.4 mm × 99 mm × 62 mm (6.20" × 3.90" × 2.44") |
| Weight     | 285.8 g (0.63 lb.)                               |