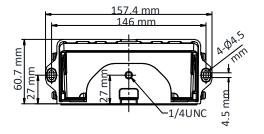

# **Dimension**

#### **Parameter**

| Model      | DS-2272ZJ-KL(White)                              |
|------------|--------------------------------------------------|
| Parameters | Wall Mount                                       |
| Appearance | White                                            |
| Material   | Aluminum Alloy                                   |
| Dimension  | 157.4 mm × 99 mm × 62 mm (6.20" × 3.90" × 2.44") |
| Weight     | 285.8 g (0.63 lb.)                               |